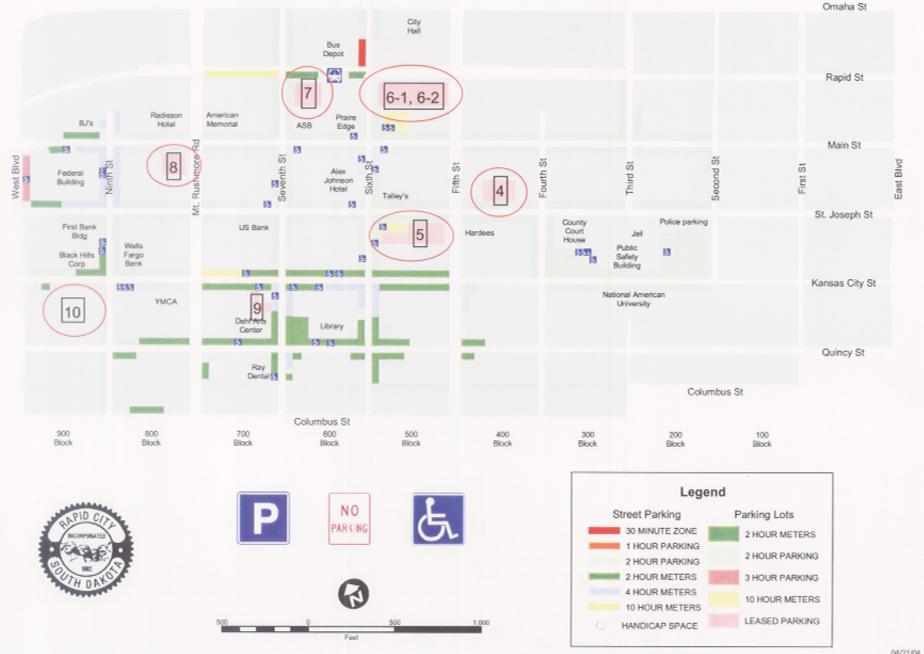

## **LEASE LOT AUDIT**

| LOT<br>NUMBER | SPACES | воок то | ACTUAL | WAITING<br>LIST | REMARKS                                                                                                |
|---------------|--------|---------|--------|-----------------|--------------------------------------------------------------------------------------------------------|
| 4             | 74     | 85      | 74     | 2               | CHAMBER LOT                                                                                            |
| 5             | 103    | 140     | 110    | 20              | 2 SPACES ISSUED TO ALEX JOHNSON'S<br>(NOT INCLUDED IN TOTAL ISSUED)<br>SIXTH AND ST. JOSEPH STREET LOT |
| 6,1           | 150    | 182     | 176    | 29              | 42 SPACES ISSUED TO EMPLOYEES<br>SEARS LOT NORTH AND SEARS LOT<br>SOUTH                                |
| 6,2           | 173    | 178     | 180    | 24              | 20 SPACES ISSUED TO EMPLOYEES                                                                          |
| 0,2           | 173    | 170     | 100    | 24              | 20 SPACES ISSUED TO EMPLOTEES                                                                          |
| 7             | 63     | 80      | 77     | 63              | SEVENTH AND MAIN STREET LOT                                                                            |
| 8             | 46     | 56      | 57     | 36              | PATTON LOT                                                                                             |
| 9             | 28     | 38      | 29     | 0               | MDU LOT 4 SPACES ISSUED TO DAHL 7 SPACES ISSUED TO THE CHURCH (NOT INCUDED IN TOTAL ISSUED)            |
| 10            | ?      | ?       | ?      | ?               | PROPOSED<br>BLACK HILLS CORPORATION / YMCA                                                             |
| TOTAL         | 637    | 759     | 703    | 174             |                                                                                                        |