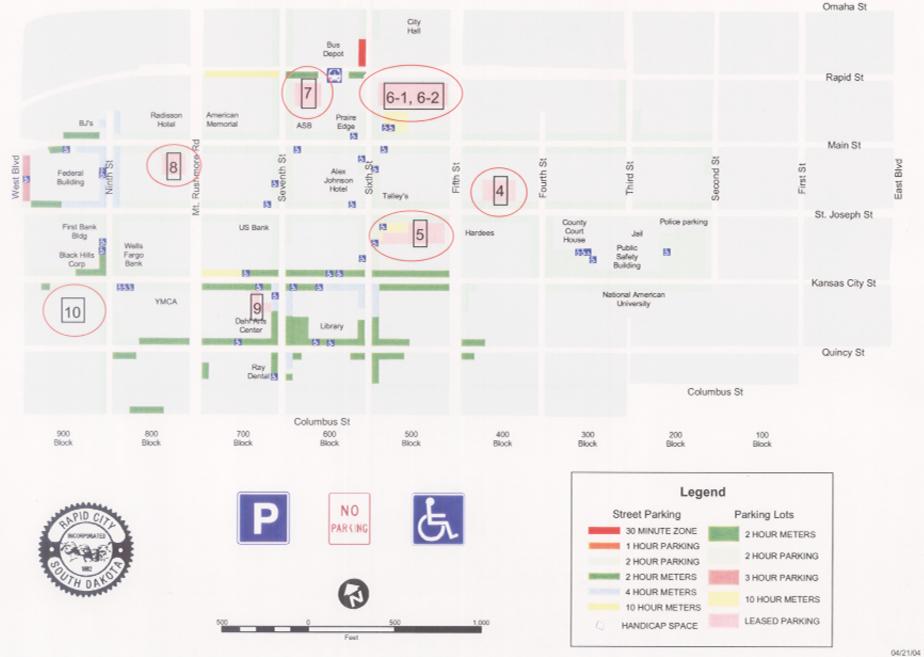

## Your Guide to Downtown Parking

## **LEASE LOT AUDIT**

| LOT<br>NUMBER | SPACES | воок то | ACTUAL | WAITING<br>LIST | REMARKS                                                                                                |
|---------------|--------|---------|--------|-----------------|--------------------------------------------------------------------------------------------------------|
| 4             | 74     | 85      | 74     | 2               | CHAMBER LOT                                                                                            |
| 5             | 103    | 140     | 110    | 20              | 2 SPACES ISSUED TO ALEX JOHNSON'S<br>(NOT INCLUDED IN TOTAL ISSUED)<br>SIXTH AND ST. JOSEPH STREET LOT |
| 6,1           | 150    | 182     | 176    | 29              | 42 SPACES ISSUED TO EMPLOYEES<br>SEARS LOT NORTH AND SEARS LOT<br>SOUTH                                |
| 6,2           | 173    | 178     | 180    | 24              | 20 SPACES ISSUED TO EMPLOYEES                                                                          |
| 0,2           | 173    | 170     | 100    | 24              | 20 SPACES ISSUED TO EMPLOTEES                                                                          |
| 7             | 63     | 80      | 77     | 63              | SEVENTH AND MAIN STREET LOT                                                                            |
| 8             | 46     | 56      | 57     | 36              | PATTON LOT                                                                                             |
| 9             | 28     | 38      | 29     | 0               | MDU LOT 4 SPACES ISSUED TO DAHL 7 SPACES ISSUED TO THE CHURCH (NOT INCUDED IN TOTAL ISSUED)            |
| 10            | ?      | ?       | ?      | ?               | PROPOSED<br>BLACK HILLS CORPORATION / YMCA                                                             |
| TOTAL         | 637    | 759     | 703    | 174             |                                                                                                        |