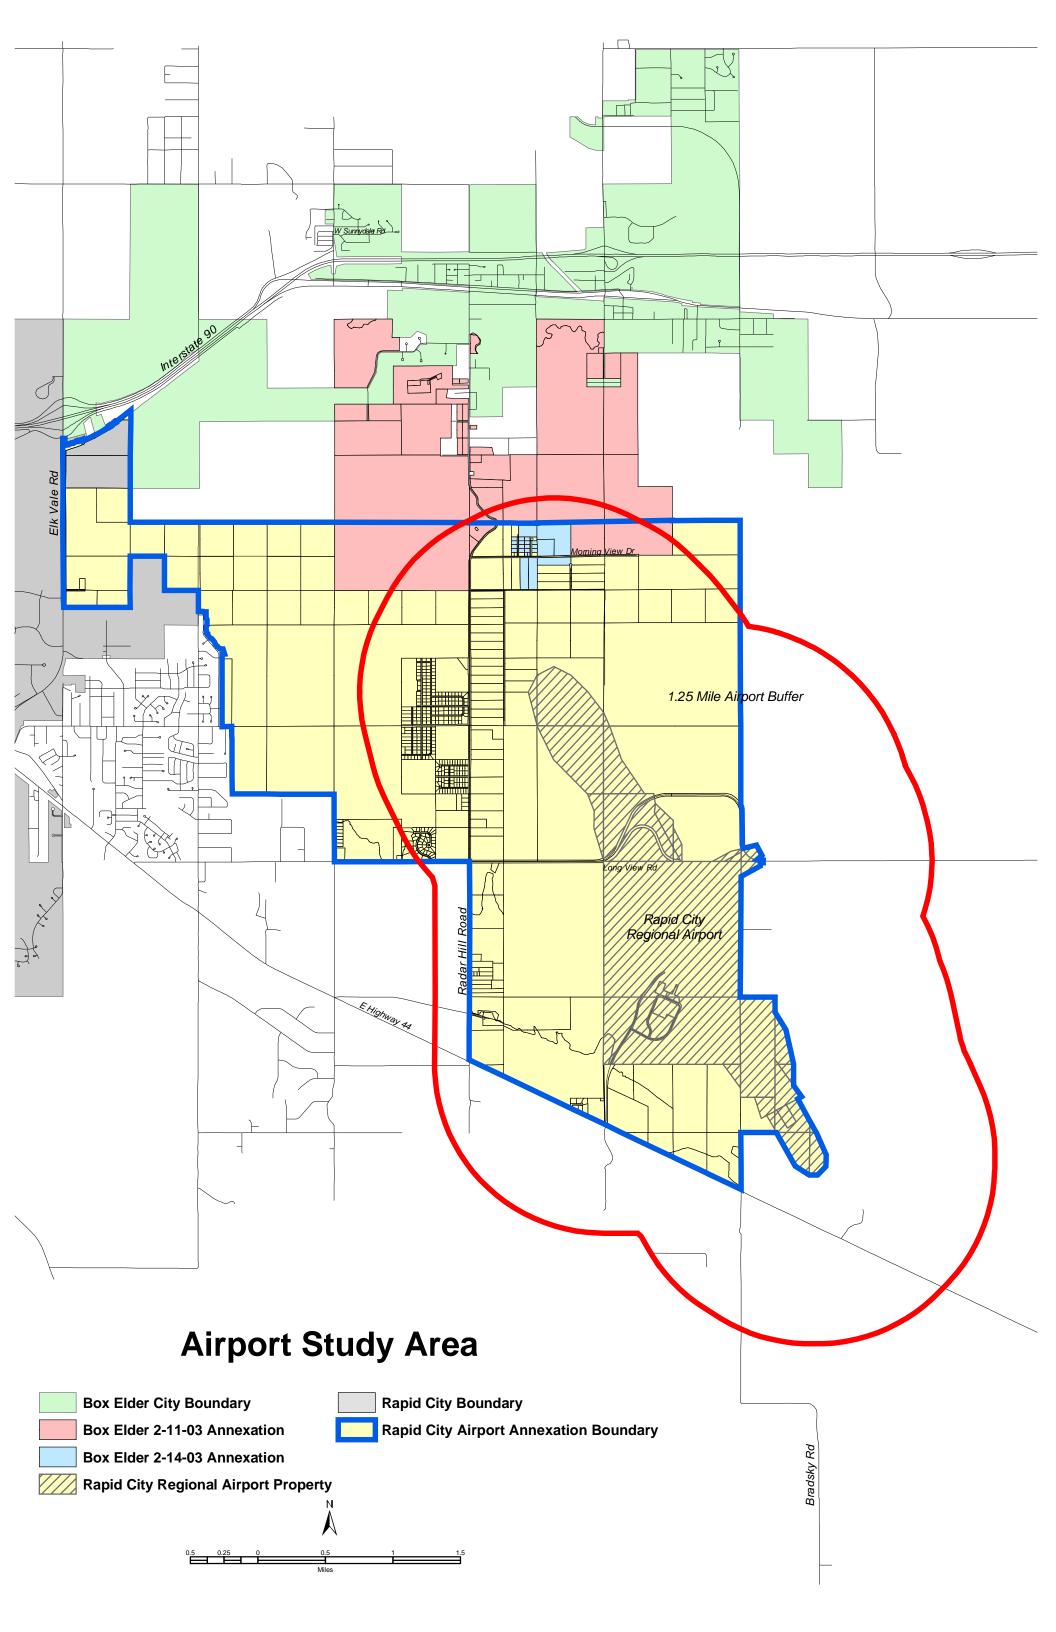

## **MEMORANDUM**

TO: Legal and Finance Committee

FROM: Karen Bulman, Planner LF040203-05

DATE: March 21, 2003

RE: East Anamosa-Airport Annexation

Governor Rounds signed legislation on March 20, 2003, that allows Rapid City to annex the Airport. The request to allow Rapid City to annex Unplatted properties in the East Anamosa-Airport Annexation is pending before the County Commission. Members of the City Council have indicated that they wish to revise the request that has been submitted to the County Commission to remove part or all of the area.

Staff is requesting direction from the City Council regarding what, if any, modifications should be made to the request pending before the County Commission.

xc: Mayor Munson Jason Green