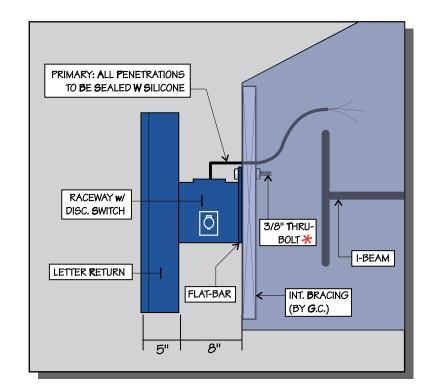

## INDOOR LUMBER YARD LETTERS

(1) SET 2'-2"/ 1'-8" ILLUMINATED LETTERS FABRICATED OF WELDED ALUMINUM ( .063 SIDE, .080 BACKS, 5" DEPTH ). RETURNS FINISHED IN BLUE ACRYLIC URETHANE ENAMEL (INTERIOR - WHITE).

FACES OF 3/16" WHITE ACRYLIC W/ 1" WHITE JEWELITE TRIM.

INTERNAL ILLUMINATION BY 13mm ( EGL/4500 ) WHITE NEON TUBING W/ ELECTRODES INTO GLASS HOUSINGS. TRANSFORMERS ( 60mA ) & WIRING LOCATED IN CONTINUOUS ALUMINUM RACEWAYS. ALL WIRING U.L. APPROVED ( 277V ). DISCONNECT SWITCH ON END OF EACH RACEWAY.

RACEWAYS FINISHED TO MATCH FASCIA (STANDARD BLUE)

\*NOTE: IF THIS AREA IS NOT ACCESSIBLE, A 3/8" TOGGLE MUST BE USED (THRU METAL FASCIA & BACKING).

U.S. 70 & NC 98 Interchange Drawer 15070 Durham, N.C. 27704 (919) 596-2124 FAX (919) 596-0421